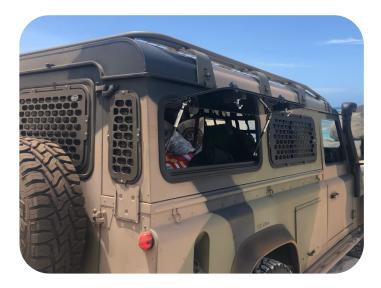

# Add-on: window guard for the gullwing glass

Experience the thrill of conquering uncharted offroad terrain and elevate your Land Rover Defender to new heights of adventure. By equipping a robust and reliable window guard specifically designed for the gullwing window, you not only enhance the aesthetic appeal of your vehicle but also ensure optimal protection and security for the precious glass.

#### Add-on: window guard for the gullwing glass

Designed exclusively for off-road enthusiasts, the window guard for your Land Rover Defender's gullwing window is purpose-built to enhance your off-road experience. Acting as a formidable shield, it provides an extra layer of defense against potential hazards encountered during your thrilling adventures. This rugged accessory effectively safeguards your gullwing window from rocks, branches, and debris, ensuring its integrity remains intact throughout your journey.

## Inbouw

We will install the window guard on the glass for you when you place a simultaneous order for a gullwing.