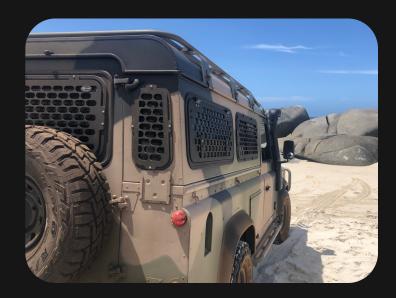

# Add-on: window guard for the gullwing glass

Experience the thrill of conquering uncharted offroad terrain and elevate your Land Rover Defender to new heights of adventure. By equipping a robust and reliable window guard specifically designed for the gullwing window, you not only enhance the aesthetic appeal of your vehicle but also ensure optimal protection and security for the precious glass.

#### Add-on: window guard for the gullwing glass

Designed exclusively for off-road enthusiasts, the window guard for your Land Rover Defender's gullwing window is purpose-built to enhance your off-road experience. Acting as a formidable shield, it provides an extra layer of defense against potential hazards encountered during your thrilling adventures. This rugged accessory effectively safeguards your gullwing window from rocks, branches, and debris, ensuring its integrity remains intact throughout your journey.

The window guard boasts exceptional craftsmanship, constructed from a 3 mm aluminum plate that exhibits remarkable strength and resilience. Its industrial black powder coating, matching the Explore Glazing window, enhances both its durability and visual appeal. With a sleek and timeless color finish in RAL9005, it seamlessly integrates into the overall aesthetics of your Land Rover Defender, further enhancing its rugged allure.