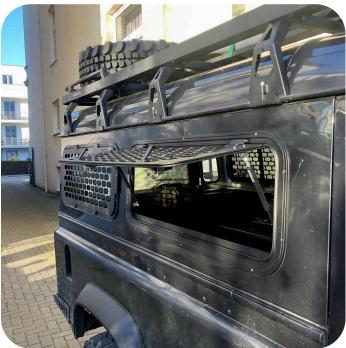

#### Add-on: window guard for the gullwing glass

Designed exclusively for off-road enthusiasts, the window guard for your Land Rover Defender's gullwing window is purpose-built to enhance your off-road experience. Acting as a formidable shield, it provides an extra layer of defense against potential hazards encountered during your thrilling adventures. This rugged accessory effectively safeguards your gullwing window from rocks, branches, and debris, ensuring its integrity remains intact throughout your journey.

The window guard boasts exceptional craftsmanship, constructed from a 3 mm aluminum plate that exhibits remarkable strength and resilience. Its industrial black powder coating, matching the Explore Glazing window, enhances both its durability and visual appeal. With a sleek and timeless color finish in RAL9005, it seamlessly integrates into the overall aesthetics of your Land Rover Defender, further enhancing its rugged allure.