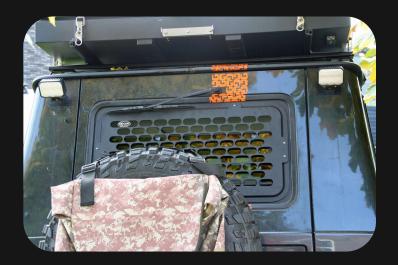

# Add-on: window guard for the tail door halfdrop window

The window guard offers optimum protection of the glass during your off-road adventures and the sliding or half-drop window can remain open for optimum ventilation while driving, for you and your fellow passengers, and when staying overnight in the car.

#### Add-on: window guard for the tail door halfdrop window

The window guard is an option on the Explore Glazing sliding or half-drop window and has been developed entirely on our own aluminum profiles, with the following unique features:

- Unique design, which exactly follows the contours of the window profile.
- Fixation on the window profile with the following advantages:
  - the bodywork is not damaged by mounting holes;
  - easy to return to its original state.

The window guard is made of a 3 mm aluminum plate and provided with the same industrial black powder coating as the Explore Glazing windows (colour RAL9005).