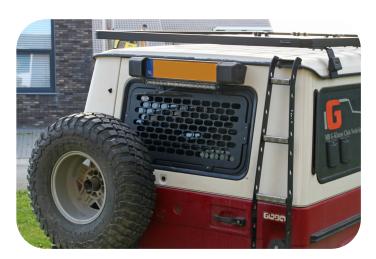

# Add-on: window guard for the tail door halfdrop window

The window guard offers optimum protection of the glass during your off-road adventures and the sliding or half-drop window can remain open for optimum ventilation while driving, for you and your fellow passengers, and when staying overnight in the car.

#### Add-on: window guard for the tail door halfdrop window

The window guard is an option on the Explore Glazing sliding or half-drop window and has been developed entirely on our own aluminum profiles, with the following unique features:

- Unique design, which exactly follows the contours of the window profile.
- Fixation on the window profile with the following advantages:
  - the bodywork is not damaged by mounting holes;
  - easy to return to its original state.

The window guard is made of a 3 mm aluminum plate and provided with the same industrial black powder coating as the Explore Glazing windows (colour RAL9005).