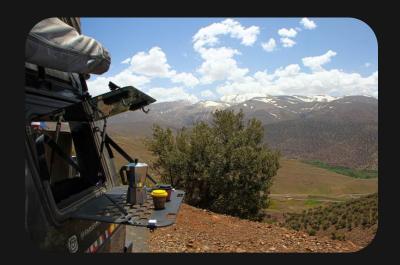

### Add-on: drop down table Explore Overlander Light

The Explore Overlander Light is an optional addition for the Explore Glazing gullwing window on your Land Rover Discovery I 3 or 5-door, and can also be installed on the Explore Glazing sliding window.

It combines a folding table and window protection, offering the capability to attach expedition equipment to your vehicle.

The Explore Overlander Light is designed specifically for Explore Glazing windows, with hinges and locks fully integrated into the window frame. This ensures no damage to the vehicle bodywork from mounting holes, which can lead to untreated rust formation in cavities.

It seamlessly integrates with the Explore Glazing window, preserving the characteristic design of your car.

#### **Product Features:**

- Made from a 5 mm aluminum plate, finished with the same high-quality industrial black powder coating (RAL 9005) as other Explore Glazing windows.
- Removable and adjustable straps with stainless steel hooks allow for flexible opening angles or complete folding for maximum access to your car.
- With a low mounting height of only 16 mm on the window, the Overlander Light offers additional equipment mounting options without obstructing rear visibility.
- Equipped with attachment points for lashing straps and airline rails (L-track).
- The Overlander Light features a hole pattern that matches the design of Explore Glazing window guards, ensuring a cohesive appearance and allowing ample daylight into your car.