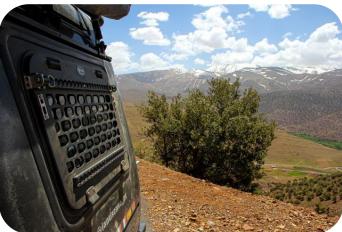

#### **Product Features:**

- Made from a 5 mm aluminum plate, finished with the same high-quality industrial black powder coating (RAL 9005) as other Explore Glazing windows.
- Removable and adjustable straps with stainless steel hooks allow for flexible opening angles or complete folding for maximum access to your car.
- With a low mounting height of only 16 mm on the window, the Overlander Light offers additional equipment mounting options without obstructing rear visibility.
- Equipped with attachment points for lashing straps and airline rails (L-track).
- The Overlander Light features a hole pattern that matches the design of Explore Glazing window guards, ensuring a cohesive appearance and allowing ample daylight into your car.