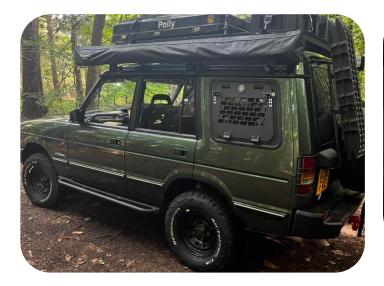

# Add-on: drop down table Explore Overlander Light

The Explore Overlander Light provides convenience during camping, requires no modifications to your vehicle, is durable, and offers flexibility in transporting equipment. It is a valuable addition for adventurers with your Land Rover Discovery I.

### Add-on: drop down table Explore Overlander Light

The Explore Overlander Light is an optional addition for the Explore Glazing gullwing window on your Land Rover Discovery I 3 or 5-door, and can also be installed on the Explore Glazing sliding window.