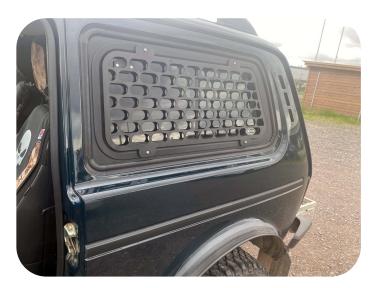

# Add-on: window guard for a sliding window

The window guard - window protection - offers optimal protection of the glass during off-road adventures.

## Add-on: window guard for a sliding window

The window guard offers optimal protection of the glass during your off-road adventures and the sliding window can remain open for optimal ventilation, both while driving and when sleeping in the car.

#### Unique product features:

- Unique design, which exactly follows the contours of the window.
- Mounting on the window profile with the advantages of:
  - the bodywork is not damaged by mounting holes, which means that untreatable rust can form in the cavities of the bodywork;
  - $\circ\,$  easy to return to its original condition.

The window guard is made of a 3 mm aluminum plate and has the same industrial black powder coating as the Explore Glazing window. Colour RAL9005.

The window guard is not pre-assembled by us.