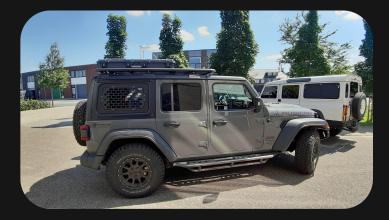

# Add-on: window guard for a sliding window

The window guard - window protection - offers optimal protection of the glass during off-road adventures.

## Add-on: window guard for a sliding window

The window guard offers optimal protection of the glass during your off-road adventures and the sliding window can remain open for optimal ventilation, both while driving and when sleeping in the car.

#### Unique product features:

- Unique design, which exactly follows the contours of the window.
- Mounting on the window profile with the advantages of:
  - the bodywork is not damaged by mounting holes, which means that untreatable rust can form in the cavities of the bodywork;
  - $\circ\,$  easy to return to its original condition.