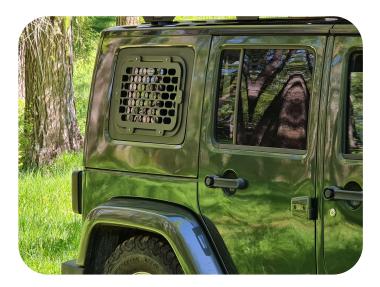

# Add-on: window guard for a sliding window

The window guard - window protection - offers optimal protection of the glass during off-road adventures.

## Add-on: window guard for a sliding window

The window guard offers optimal protection of the glass during your off-road adventures and the sliding window can remain open for optimal ventilation, both while driving and when sleeping in the car.

#### Unique product features:

- Unique design, which exactly follows the contours of the window.
- Mounting on the window profile with the advantages of:
  - the bodywork is not damaged by mounting holes, which means that untreatable rust can form in the cavities of the bodywork;
  - $\circ\,$  easy to return to its original condition.

The window guard is made of a 3 mm aluminum plate and has the same industrial black powder coating as the Explore Glazing window. Colour RAL9005.

The window guard is not pre-assembled by us.