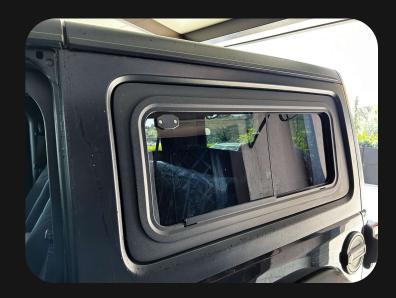

# **Sliding window**

Need ventilation for your passengers or pets?

Replace the original side window with an Explore

Glazing sliding window!

### Sliding window

The sliding windows are completely consistent with the original dimensions of your side window, so these can be installed easily and quickly.

The sliding part of the window is mounted in a specifically developed sliding system, which makes it immune to the accumulation of dirt in the slide channel. It is a system we are using for more than 20 years in the coachbuilding industry and it guarantees long-term low maintenance.

The sliding window from Explore Glazing is fitted with an easily operated lock mechanism and is adjustable in various positions. The edges of the glass are polished for optimum performance and safety.

All sliding windows are fitted with 4 mm toughened safety glass, certified ECE R-43 and DOT, and available in privacy grey, light transmission 20% (tinted 80%).

Available for the left and right side. Windows are not interchangeable.