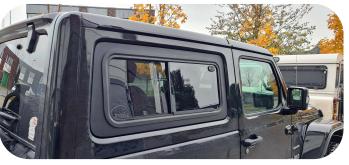

### Sliding window

The sliding windows are completely consistent with the original dimensions of your side window, so these can be installed easily and quickly.

The sliding part of the window is mounted in a specifically developed sliding system, which makes it immune to the accumulation of dirt in the slide channel. It is a system we are using for more than 20 years in the coachbuilding industry and it guarantees long-term low maintenance.

The sliding window from Explore Glazing is fitted with an easily operated lock mechanism and is adjustable in various positions. The edges of the glass are polished for optimum performance and safety.

All sliding windows are fitted with 4 mm toughened safety glass, certified ECE R-43 and DOT, and available in privacy grey, light transmission 20% (tinted 80%).

Available for the left and right side. Windows are not interchangeable.