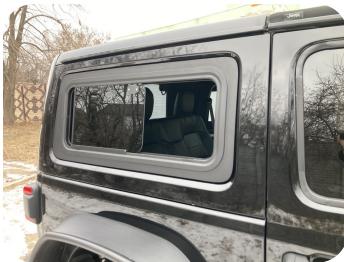

# **Sliding window**

Need ventilation for your passengers or pets?

Replace the original side window with an Explore

Glazing sliding window!

### Sliding window

The sliding windows are completely consistent with the original dimensions of your side window, so these can be installed easily and quickly.

The sliding part of the window is mounted in a specifically developed sliding system, which makes it immune to the accumulation of dirt in the slide channel. It is a system we are using for more than 20 years in the coachbuilding industry and it guarantees long-term low maintenance.

The sliding window from Explore Glazing is fitted with an easily operated lock mechanism and is adjustable in various positions. The edges of the glass are polished for optimum performance and safety.

All sliding windows are fitted with 4 mm toughened safety glass, certified ECE R-43 and DOT, and available in privacy grey, light transmission 20% (tinted 80%).

Available for the left and right side. Windows are not interchangeable.