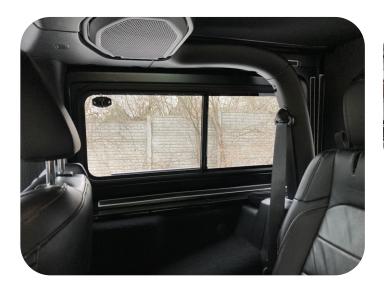

# **Sliding window**

Need ventilation for your passengers or pets?

Replace the original side window with an Explore

Glazing sliding window!

### Sliding window

The sliding windows are completely consistent with the original dimensions of your side window, so these can be installed easily and quickly.

The sliding part of the window is mounted in a specifically developed sliding system, which makes it immune to the accumulation of dirt in the slide channel. It is a system we are using for more than 20 years in the coachbuilding industry and it guarantees long-term low maintenance.

The sliding window from Explore Glazing is fitted with an easily operated lock mechanism and is adjustable in various positions. The edges of the glass are polished for optimum performance and safety.

All sliding windows are fitted with 4 mm toughened safety glass, certified ECE R-43 and DOT, and available in privacy grey, light transmission 20% (tinted 80%).

Available for the left and right side. Windows are not interchangeable.