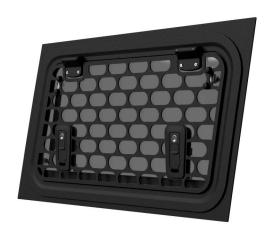

The window guard is made of a 3 mm aluminum plate and has the same industrial black powder coating as the Explore Glazing window. Colour RAL9005.

### **Spécifications**

| Numéro d'article | WGX-CHER-XJ                          |
|------------------|--------------------------------------|
| Prix             | Le prix commence à partir de 80,00 € |
| Dimensions       | Width: 754mm<br>Height: 404mm        |
| Convient pour    | Jeep - Jeep Cherokee XJ 5 door       |