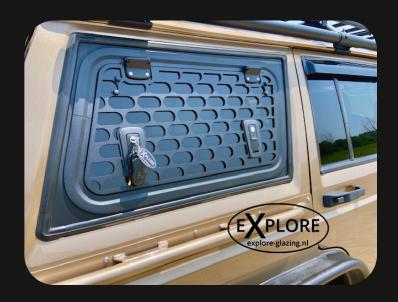

# Add-on: window guard for the gullwing glass

Upgrade your Explore Glazing Jeep Cherokee XJ gullwing for off-road adventures by adding a window guard, securing the gullwing window and its glass from potential damage.

#### Add-on: window guard for the gullwing glass

Crafted with off-road enthusiasts in mind, the window guard serves as a formidable shield, providing protection against potential hazards encountered during your thrilling adventures. It acts as a dependable barrier, effectively shielding your window from rocks, branches, and debris, ensuring that it remains unscathed. By installing a window guard, you can fully embrace the excitement of off-road experiences, with the assurance that your gullwing window's integrity is preserved.

The window guard is made of a 3 mm aluminum plate and has the same industrial black powder coating as the Explore Glazing window. Colour RAL9005.