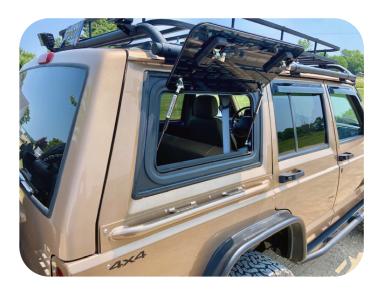

# Add-on: window guard for the gullwing glass

Upgrade your Explore Glazing Jeep Cherokee XJ gullwing for off-road adventures by adding a window guard, securing the gullwing window and its glass from potential damage.

Whether you're conquering rugged trails or exploring untamed wilderness, the window guard ensures that your gullwing window stays intact. With this essential accessory, you can embark on your off-road adventures, relishing in the thrill while safeguarding your glass.