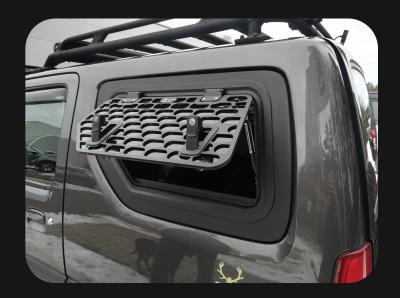

# Add-on: window guard for the gullwing glass

Prepare for your off-road expeditions by equipping your Suzuki Jimny FJ (JB43) with a defensive barrier for the gullwing window, safeguarding the glass against potential threats.

### Add-on: window guard for the gullwing glass

The Explore Glazing window guard is tailored for the Suzuki Jimny FJ's gullwing window, catering specifically to off-road enthusiasts.

This guard offers protection against potential hazards like rocks and debris. Constructed from a durable 3 mm aluminum plate, it seamlessly integrates with the gullwing window's design. It features the same industrial black powder coating as other Explore Glazing windows, with the color RAL9005.

Equip your Suzuki Jimny FJ with this guard for a safer off-road experience.