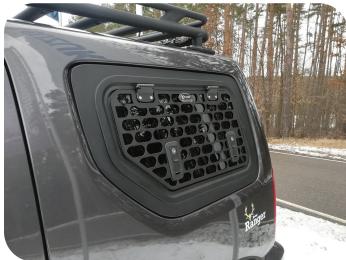

# Add-on: window guard for the gullwing glass

Prepare for your off-road expeditions by equipping your Suzuki Jimny FJ (JB43) with a defensive barrier for the gullwing window, safeguarding the glass against potential threats.

### Add-on: window guard for the gullwing glass

The Explore Glazing window guard is tailored for the Suzuki Jimny FJ's gullwing window, catering specifically to off-road enthusiasts.

This guard offers protection against potential hazards like rocks and debris. Constructed from a durable 3 mm aluminum plate, it seamlessly integrates with the gullwing window's design. It features the same industrial black powder coating as other Explore Glazing windows, with the color RAL9005.

Equip your Suzuki Jimny FJ with this guard for a safer off-road experience.