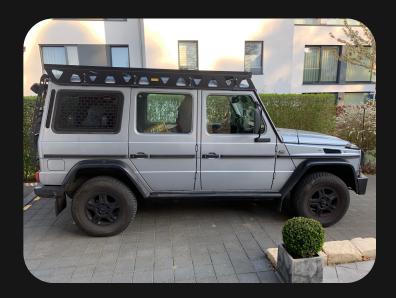

# Add-on: window guard for the gullwing glass

For optimal protection of your gullwing's glass during your off-road adventures!

### Add-on: window guard for the gullwing glass

The window protector – window guard – lies completely on the glass and does not restrict the function of your expedition window.

The glass of your expedition window is optimally protected with the window guard.

The window guard is made of a 3 mm aluminum plate and has the same industrial black powder coating as the Explore Glazing window. Colour RAL9005.