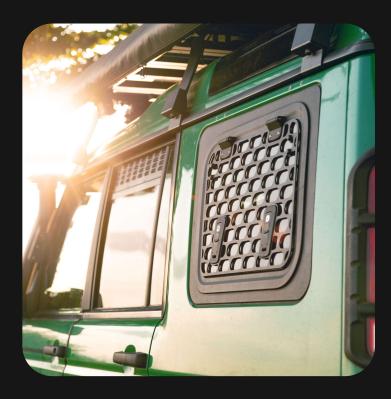

# Add-on: window guard for the gullwing glass

For optimal protection of your gullwing's glass during your off-road adventures!

#### Add-on: window guard for the gullwing glass

The window protector – window guard – lies completely on the glass and does not restrict the function of your expedition window.

The glass of your expedition window is optimally protected with the window guard.

The window guard is made of a 3 mm aluminum plate and has the same industrial black powder coating as the Explore Glazing window. Colour RAL9005.