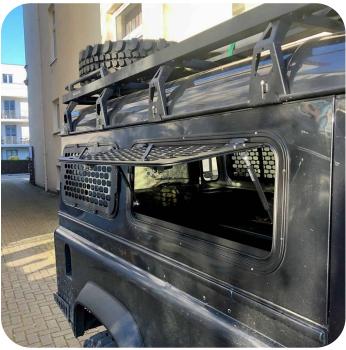

# Add-on: window guard for the gullwing glass

Experience the thrill of conquering uncharted offroad terrain and elevate your Land Rover Defender to new heights of adventure. By equipping a robust and reliable window guard specifically designed for the gullwing window, you not only enhance the aesthetic appeal of your vehicle but also ensure optimal protection and security for the precious glass.

#### Add-on: window guard for the gullwing glass

Designed exclusively for off-road enthusiasts, the window guard for your Land Rover Defender's gullwing window is purpose-built to enhance your off-road experience. Acting as a formidable shield, it provides an extra layer of defense against potential hazards encountered during your thrilling adventures. This rugged accessory effectively safeguards your gullwing window from rocks, branches, and debris, ensuring its integrity remains intact throughout your journey.

The window guard boasts exceptional craftsmanship, constructed from a 3 mm aluminum plate that exhibits remarkable strength and resilience. Its industrial black powder coating, matching the Explore Glazing window, enhances both its durability and visual appeal. With a sleek and timeless color finish in RAL9005, it seamlessly integrates into the overall aesthetics of your Land Rover Defender, further enhancing its rugged allure.