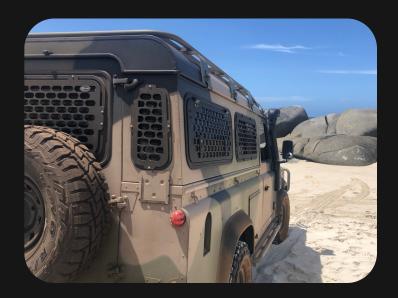

# Add-on: window guard for the gullwing glass

Experience the thrill of conquering uncharted offroad terrain and elevate your Land Rover Defender to new heights of adventure. By equipping a robust and reliable window guard specifically designed for the gullwing window, you not only enhance the aesthetic appeal of your vehicle but also ensure optimal protection and security for the precious glass.

#### Add-on: window guard for the gullwing glass

Designed exclusively for off-road enthusiasts, the window guard for your Land Rover Defender's gullwing window is purpose-built to enhance your off-road experience. Acting as a formidable shield, it provides an extra layer of defense against potential hazards encountered during your thrilling adventures. This rugged accessory effectively safeguards your gullwing window from rocks, branches, and debris, ensuring its integrity remains intact throughout your journey.

The window guard boasts exceptional craftsmanship, constructed from a 3 mm aluminum plate that exhibits remarkable strength and resilience. Its industrial black powder coating, matching the Explore Glazing window, enhances both its durability and visual appeal. With a sleek and timeless color finish in RAL9005, it seamlessly integrates into the overall aesthetics of your Land Rover Defender, further enhancing its rugged allure.