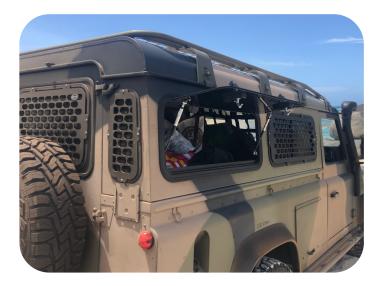

# Add-on: window guard for the gullwing glass

Experience the thrill of conquering uncharted offroad terrain and elevate your Land Rover Defender to new heights of adventure. By equipping a robust and reliable window guard specifically designed for the gullwing window, you not only enhance the aesthetic appeal of your vehicle but also ensure optimal protection and security for the precious glass.

#### Add-on: window guard for the gullwing glass

Designed exclusively for off-road enthusiasts, the window guard for your Land Rover Defender's gullwing window is purpose-built to enhance your off-road experience. Acting as a formidable shield, it provides an extra layer of defense against potential hazards encountered during your thrilling adventures. This rugged accessory effectively safeguards your gullwing window from rocks, branches, and debris, ensuring its integrity remains intact throughout your journey.

The window guard boasts exceptional craftsmanship, constructed from a 3 mm aluminum plate that exhibits remarkable strength and resilience. Its industrial black powder coating, matching the Explore Glazing window, enhances both its durability and visual appeal. With a sleek and timeless color finish in RAL9005, it seamlessly integrates into the overall aesthetics of your Land Rover Defender, further enhancing its rugged allure.

#### Installation

We will install the window guard on the glass for you when you place a simultaneous order for a gullwing.