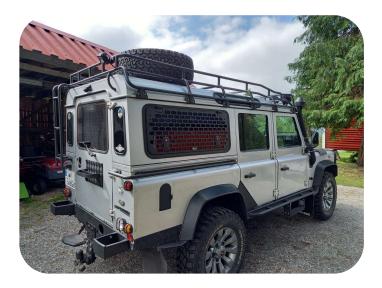

# Land Rover Defender – window guard – gullwing window (glass)

This lightweight window guard is designed to protect the glass gullwing window on the Land Rover Defender 90 or 110. It shields the window from branches, stone chips and shifting gear, without affecting visibility or access.

# Land Rover Defender – window guard – gullwing window (glass)

The guard is custom-built for the glass version of the Explore Glazing gullwing window. It follows the window contour and is mounted directly onto the glass. When ordered together with the window, the guard is factory-mounted as a service.

This window guard is designed specifically for the following Explore Glazing window:

Gullwing window glass