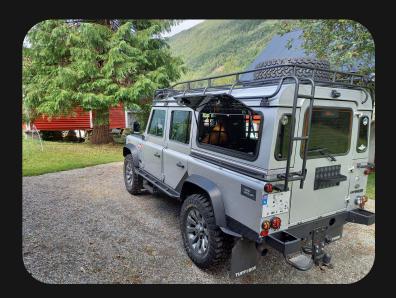

# Land Rover Defender – window guard – gullwing window (glass)

This lightweight window guard is designed to protect the glass gullwing window on the Land Rover Defender 90 or 110. It shields the window from branches, stone chips and shifting gear, without affecting visibility or access.

# Land Rover Defender – window guard – gullwing window (glass)

The guard is custom-built for the glass version of the Explore Glazing gullwing window. It follows the window contour and is mounted directly onto the glass. When ordered together with the window, the guard is factory-mounted as a service.

This window guard is designed specifically for the following Explore Glazing window:

Gullwing window glass