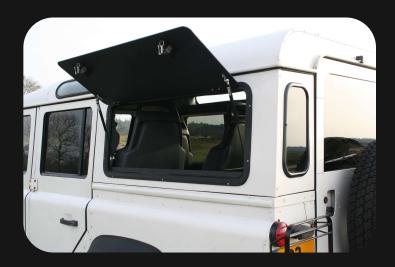

# Land Rover Defender - gullwing window aluminium

Enhance your Land Rover Defender 90 or 110 by installing our aluminium gullwing window by Explore Glazing. This feature not only brings a refined and modern aesthetic to your vehicle but also ensures efficient access to your cargo space.

### Land Rover Defender - gullwing window aluminium

Upgrade your Land Rover Defender with this aluminium gullwing window, a perfect blend of robustness and style, ideal for those who crave an amalgamation of elegance and practical utility in their off-roading escapades and journeys.

#### **Product Features**

- Dimensions: Custom-designed to align with the original side windows of the Land Rover Defender 90 or 110.
- Construction:
  - Sturdy aluminium panel 5 mm for heightened durability.
  - o Dual resilient gas springs ensuring smooth opening.
  - Pair of lockable compression latches for security and a pristine seal.
  - Comprehensive dust and waterproof protection.
- **Finish:** High-quality aluminium frame and panel with industrial black powder coating (RAL 9005), safeguarding against any weather-induced discolouration.
- **Window Accessories:** Optimize your gullwing window with accessories such as a an Explore Overlander Light or a gullwing storage box.