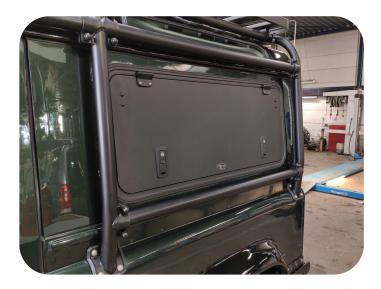

# Land Rover Defender - gullwing window aluminium

Enhance your Land Rover Defender 90 or 110 by installing our aluminium gullwing window by Explore Glazing. This feature not only brings a refined and modern aesthetic to your vehicle but also ensures efficient access to your cargo space.

### Land Rover Defender - gullwing window aluminium

Upgrade your Land Rover Defender with this aluminium gullwing window, a perfect blend of robustness and style, ideal for those who crave an amalgamation of elegance and practical utility in their off-roading escapades and journeys.

#### **Product Features**

- Dimensions: Custom-designed to align with the original side windows of the Land Rover Defender 90 or 110.
- Construction:
  - Sturdy aluminium panel 5 mm for heightened durability.
  - o Dual resilient gas springs ensuring smooth opening.
  - Pair of lockable compression latches for security and a pristine seal.
  - Comprehensive dust and waterproof protection.
- **Finish:** High-quality aluminium frame and panel with industrial black powder coating (RAL 9005), safeguarding against any weather-induced discolouration.
- **Window Accessories:** Optimize your gullwing window with accessories such as a an Explore Overlander Light or a gullwing storage box.