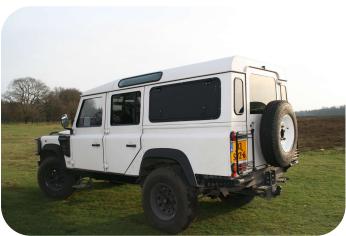

# Land Rover Defender - gullwing window aluminium

Enhance your Land Rover Defender 90 or 110 by installing our aluminium gullwing window by Explore Glazing. This feature not only brings a refined and modern aesthetic to your vehicle but also ensures efficient access to your cargo space.

### Land Rover Defender - gullwing window aluminium

Upgrade your Land Rover Defender with this aluminium gullwing window, a perfect blend of robustness and style, ideal for those who crave an amalgamation of elegance and practical utility in their off-roading escapades and journeys.