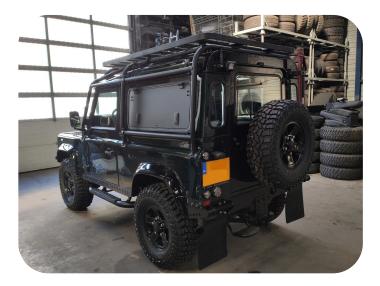

# Land Rover Defender - gullwing window aluminium

Enhance your Land Rover Defender 90 or 110 by installing our aluminium gullwing window by Explore Glazing. This feature not only brings a refined and modern aesthetic to your vehicle but also ensures efficient access to your cargo space.

### Land Rover Defender - gullwing window aluminium

Upgrade your Land Rover Defender with this aluminium gullwing window, a perfect blend of robustness and style, ideal for those who crave an amalgamation of elegance and practical utility in their off-roading escapades and journeys.