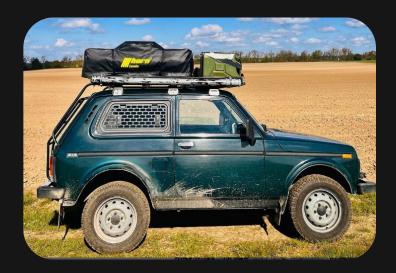

# Add-on: window guard for the gullwing glass

For optimal protection of your gullwing's glass during your off-road adventures!

#### Add-on: window guard for the gullwing glass

The window protector – window guard – lies completely on the glass and does not restrict the function of your expedition window. The glass of your expedition window is optimally protected with the window guard.

The window guard is made of a 3 mm aluminum plate and has the same industrial black powder coating as the Explore Glazing window. Colour RAL9005.