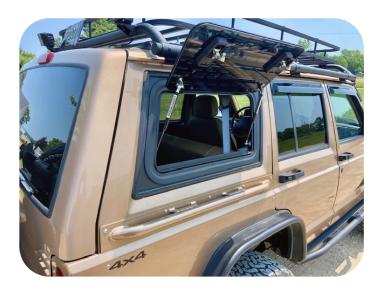

# Add-on: window guard for the gullwing glass

Upgrade your Explore Glazing Jeep Cherokee XJ gullwing for off-road adventures by adding a window guard, securing the gullwing window and its glass from potential damage.

#### Add-on: window guard for the gullwing glass

Crafted with off-road enthusiasts in mind, the window guard serves as a formidable shield, providing protection against potential hazards encountered during your thrilling adventures. It acts as a dependable barrier, effectively shielding your window from rocks, branches, and debris, ensuring that it remains unscathed. By installing a window guard, you can fully embrace the excitement of off-road experiences, with the assurance that your gullwing window's integrity is preserved.

Whether you're conquering rugged trails or exploring untamed wilderness, the window guard ensures that your gullwing window stays intact. With this essential accessory, you can embark on your off-road adventures, relishing in the thrill while safeguarding your glass.