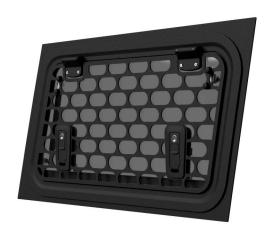

### **Specifications**

| Article number | WGX-CHER-XJ                    |
|----------------|--------------------------------|
| Price          | Price starts from €80,-        |
| Dimensions     | Width: 754mm<br>Height: 404mm  |
| Suitable for   | Jeep - Jeep Cherokee XJ 5 door |

Meticulously designed for durability, the window guard is expertly constructed using high-quality materials capable of withstanding the demanding conditions of off-road terrains. It seamlessly integrates with the design of your gullwing window, maintaining its functionality while adding an extra layer of security.

The window guard is made of a 3 mm aluminum plate and has the same industrial black powder coating as the Explore Glazing window. Colour RAL9005.