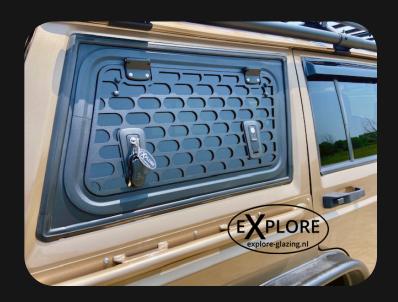

# Add-on: window guard for the gullwing glass

Upgrade your Explore Glazing Jeep Cherokee XJ gullwing for off-road adventures by adding a window guard, securing the gullwing window and its glass from potential damage.

#### Add-on: window guard for the gullwing glass

Crafted with off-road enthusiasts in mind, the window guard serves as a formidable shield, providing protection against potential hazards encountered during your thrilling adventures. It acts as a dependable barrier, effectively shielding your window from rocks, branches, and debris, ensuring that it remains unscathed. By installing a window guard, you can fully embrace the excitement of off-road experiences, with the assurance that your gullwing window's integrity is preserved.

The window guard is made of a 3 mm aluminum plate and has the same industrial black powder coating as the Explore Glazing window. Colour RAL9005.